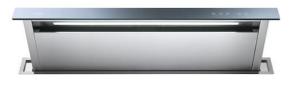

# Hood Ghost 120 Filotop

Hoods

Code: 2451 120

# DETAILS

| Coloring            | Black                                                      |
|---------------------|------------------------------------------------------------|
| Material            | Stainless steel + glass                                    |
| Texture             | Brushed in line                                            |
| Height from floor   | 300mm                                                      |
| Energy class        | А                                                          |
| Product details     | Filotop inserting                                          |
| Dimensions on plane | 1175x120mm                                                 |
| Grease filters      | 2 grease adonized aluminium filtre                         |
| Operation           | Suction hood (filtering mode with optional carbon filters) |