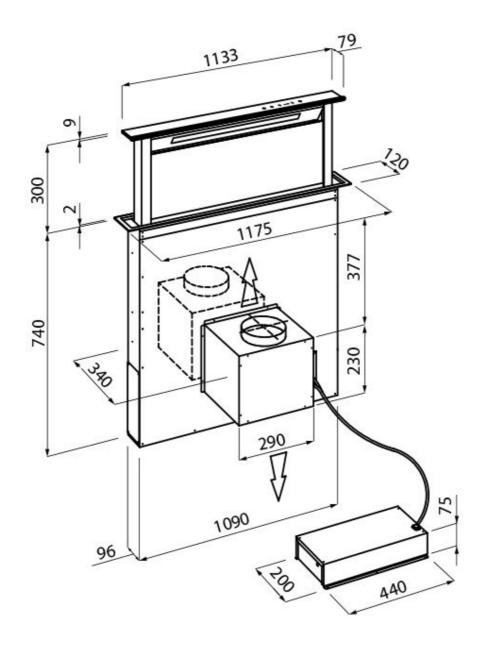

# DETAILS

| Coloring            | Black                                                      |
|---------------------|------------------------------------------------------------|
| Material            | Stainless steel + glass                                    |
| Texture             | Brushed in line                                            |
| Height from floor   | 300mm                                                      |
| Energy class        | А                                                          |
| Product details     | Filotop inserting                                          |
| Dimensions on plane | 1175x120mm                                                 |
| Grease filters      | 2 grease adonized aluminium filtre                         |
| Operation           | Suction hood (filtering mode with optional carbon filters) |

# Foster ==

| Cut out          | 1142x100 mm                                                                                                          |
|------------------|----------------------------------------------------------------------------------------------------------------------|
| Air exhaust hole | ø 120/150 mm                                                                                                         |
| Lighting         | Illuminazione LED Strip (9W - 4.200 kelvin)                                                                          |
| Notes:           | The motor can be positioned frontally, on the back of the hood and in remote mode with the appropriate optional kit. |
| Air flow rate    | 800mc/h                                                                                                              |
| Motor power      | 275W                                                                                                                 |
| Hood type        | Table-top hood                                                                                                       |
| Type of commands | Touch Control                                                                                                        |
| Suction speed    | 4 operating speeds                                                                                                   |
| Notes:           | Fume exhaust ducts must have an internal diameter not lower than 120 mm                                              |